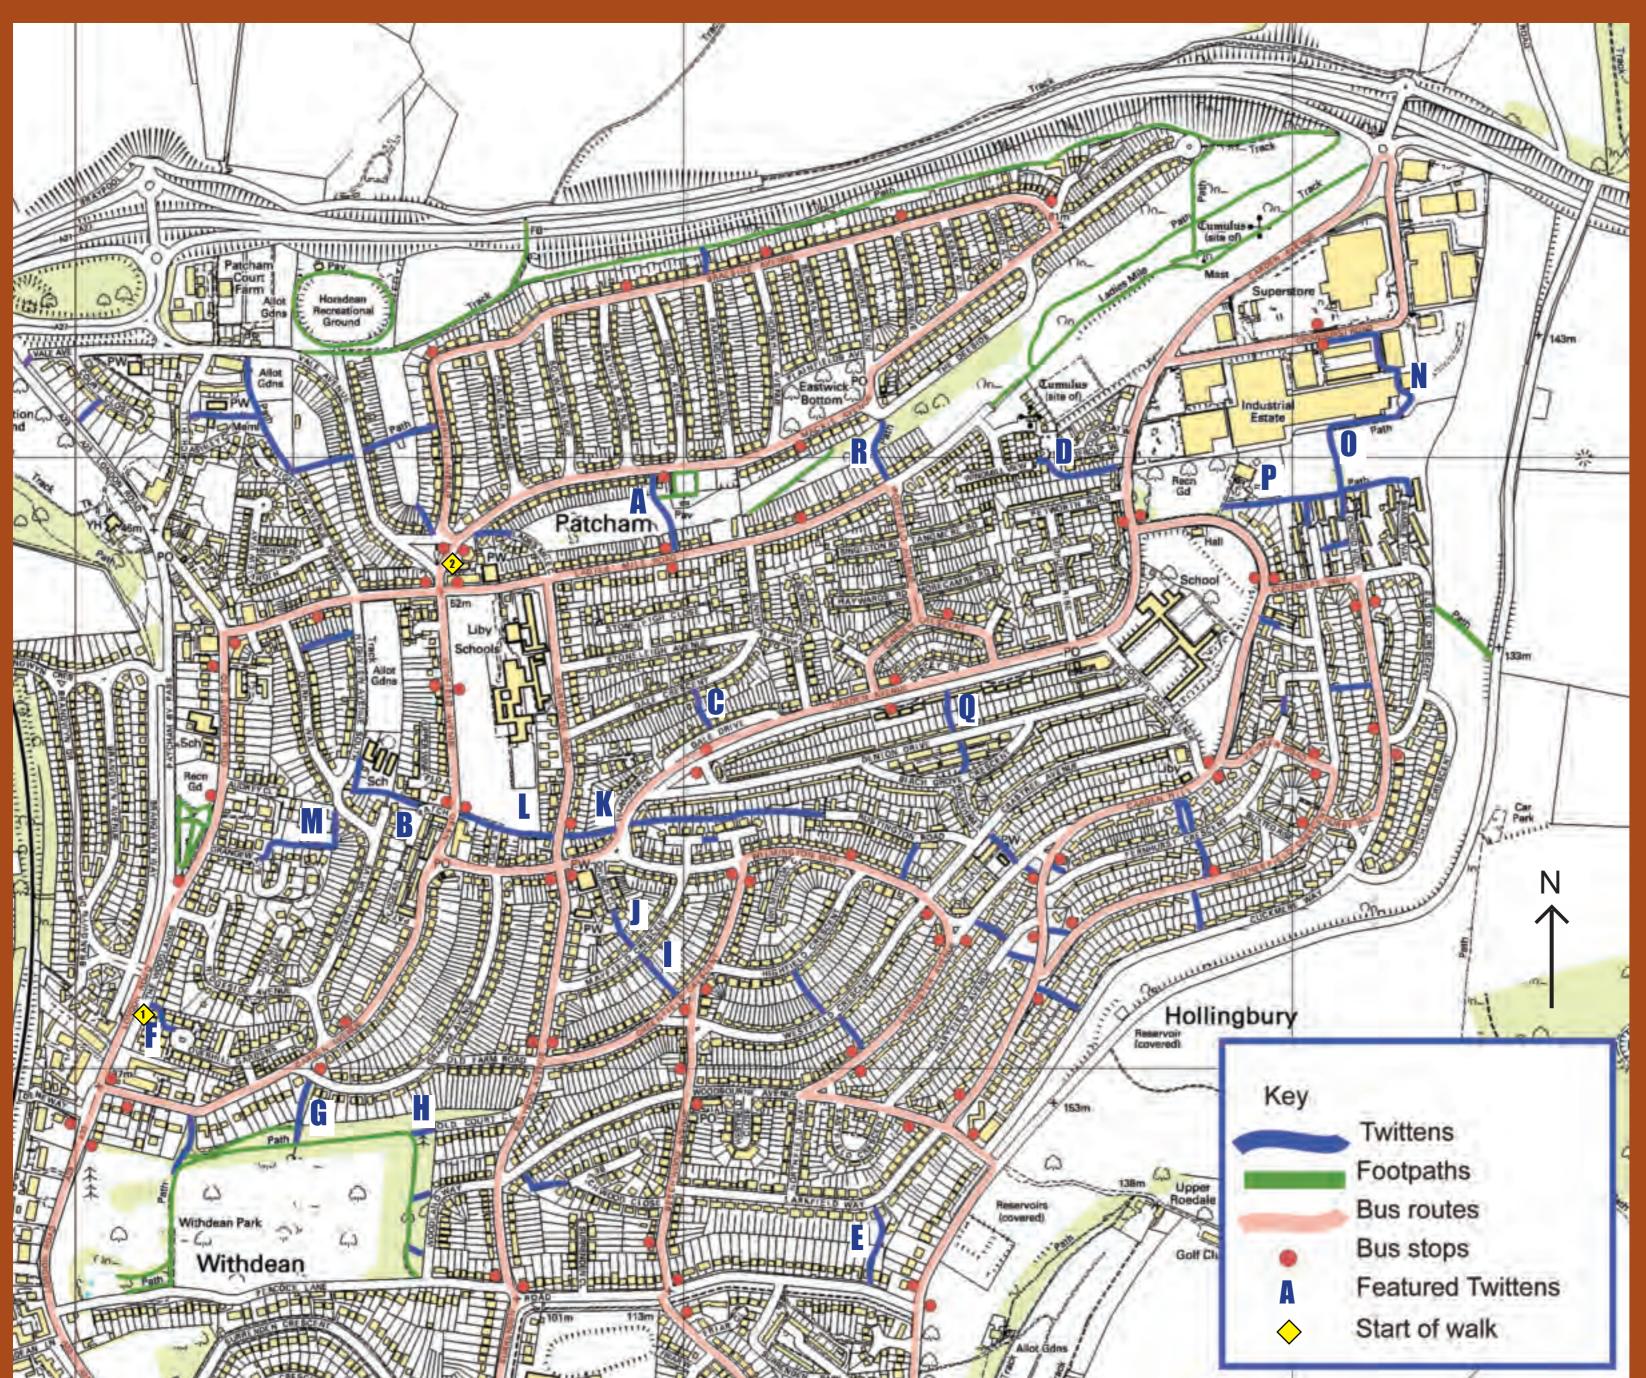

## Your Twitten map of Patcham, Withdean and Hollingbury

# Use your Twitten map to find the best route to your bus stop

Do you live near any of these locations?

### **Ladies Mile Road**

use Twitten 1 to catch the number 5/5A bus into town from Mackie Avenue Highview Avenue South

use Twitten to catch the number 5 bus to town from Winfield Avenue

Dale Crescent

use Twitten to catch the number 5B bus from Carden Avenue into town Windmill View

use Twitten to catch the number 5B bus from Carden Avenue into town Larkfield Way

use Twitten to catch the number 26/46 bus from Surrendean Road stop into town (or 79 bus at weekends)

And there are many more; just look at the map to find the Twittens nearest to your bus route.

## Short walks using Twittens

Rediscover your neighbourhood by taking some of these short walks making use of the many Twittens on the routes.

#### Withdean Walk

Start at The Woodlands ( 🕠 ) and head south-east

- a. Walk down Twitten F heading south
- b. Go down Overhill Gardens and turn first right onto Carden Avenue
- c. Turn left then take the first right onto Graham Avenue
- d. Use Twitten 6 to get to Withdean Park
- e. Turn left on entering the park and continue straight on, exiting the park using Twitten !!
- f. Continue along Old Court Close
- Turn left on Braybon Avenue and take the first right onto
- . Go down Twittens and to come out at Church Close
- Turn right along Carden Avenue then walk westwards along Twittens L and then cross over Overhill Drive and along
- j. Turn Right into Grangeways, then left onto Old London Road and head south to rejoin The Woodlands

## **Ladies Mile Walk**

Start at Ladies Mile Pub ( 2)

- a. Head east along Ladies Mile Road and go down Twitten
- Turn right onto Mackie Avenue, past Eastwick Bottom and continu onto The Deeside
- c. Cross back to Ladies Mile Road using Twitten
- d. Continue north-east along footpaths from Ladies Mile
- e. At the roundabout head south on Crowhurst Road
- f. Walk along Twittens N and O and P
- g. Cross Recreation Ground to Carden Avenue
- h. turn right and join onto Twitten 🕨
- i. Walk along Windmill View and take the first right
- j. Join Ladies Mile Road and turn left and head back to the pub